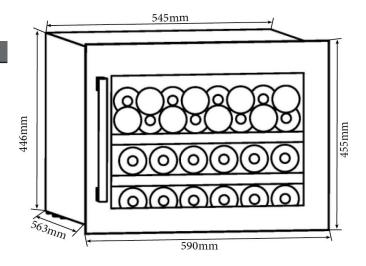

An integrated wine cooler is the perfect match for the modern kitchen. The front of an integrated model is slightly wider than the rest of the wine cooler, ensuring a perfect fit into a standard sized kitchen cabinet.

## **TECHNICAL DATA**

| Product no.     | CCI66SB      |
|-----------------|--------------|
| Noise level     | 41 dB        |
| Energy class    | G            |
| Energy consump. | 135 kWh/year |
| Voltage / Hz    | 230V / 50 Hz |
| Climate class   | N, SN, ST    |
| Net capacaity   | 62 litres    |