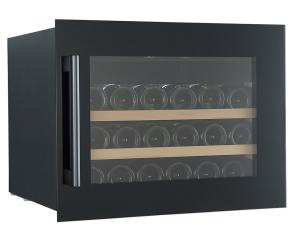

## CAVECOOL MORION BORNITE 28 BOTTLES - SINGLE ZONE - INTEGRATED

- Suitable for integration in kitchen cabinet.
- 2 shelves in beech wood.
- Storage for 28 bottles in compact design.
- Ideal for wine serving with dual temperature cooling.
- White LED lighting.
- Silent and energy efficient.
- Low-vibration compressor.